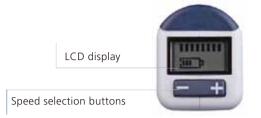

## **Features**

- Lightweight, ergonomic design
- Convenient one-handed operation
- Eight aspiration and dispensing speeds
- LCD display shows speed settings and remaining battery life
- Efficient lithium-ion battery can last for up to 8 hours of intermittent use
- Replaceable hydrophobic 0.45 µm filter
- Integral, autoclavable silicone adapter suits use with 0.1 100 mL pipettes
- Can be used while charging

## **Specifications**

| Aspiration Speeds           | 8                                                          |
|-----------------------------|------------------------------------------------------------|
| Dispensing Speeds           | 8                                                          |
| Battery                     | lithium-ion                                                |
| Battery Life                | 8+ hours of intermittent use                               |
| Charging Time               | 2-3 hours                                                  |
| Compatible<br>Pipette Types | glass or plastic pipettes (0.1-100mL),<br>Pasteur pipettes |
| Filter                      | 0.45 µm hydrophobic                                        |