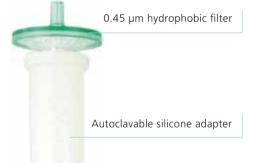

## **Features**

- Lightweight, ergonomic design
- Convenient one-handed operation
- Eight aspiration and dispensing speeds
- LCD display shows speed settings and remaining battery life
- Efficient lithium-ion battery can last for up to 8 hours of intermittent use
- Replaceable hydrophobic 0.45 µm filter
- Integral, autoclavable silicone adapter suits use with 0.1 100 mL pipettes
- Can be used while charging

## **Specifications**

| Aspiration Speeds           | 8                                                          |
|-----------------------------|------------------------------------------------------------|
| Dispensing Speeds           | 8                                                          |
| Battery                     | lithium-ion                                                |
| Battery Life                | 8+ hours of intermittent use                               |
| Charging Time               | 2-3 hours                                                  |
| Compatible<br>Pipette Types | glass or plastic pipettes (0.1-100mL),<br>Pasteur pipettes |
| Filter                      | 0.45 µm hydrophobic                                        |