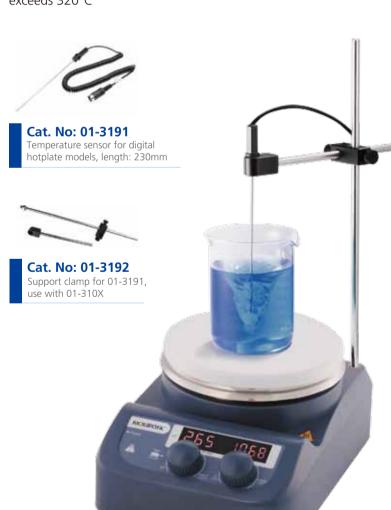

## 01-310X

## **Magnetic Stirrer Hotplate**

This combined magnetic stirrer and hotplate provides simultaneous stirring of up to 1500 rpm and heating of up to 280°C, making it ideal for the needs of most analytical and biological laboratories.

## **Features**

- Digital control system
- Easy-to-read LED display
- Stirring speed range: 100-1500 rpm
- Temperature range: room temp. 280°C
- Quick heating times
- ABS casing is fire-retardant and resistant to weak acids and bases
- Ceramic-coated stainless steel hotplate is chemically resistant and scratch-proof
- Safety feature: HOT caution indicator is displayed at 50°C and above
- Safety feature: heating automatically stops if hotplate temperature exceeds 320°C

## **Specifications**

| Catalogue No.                                | 01-310X                              |
|----------------------------------------------|--------------------------------------|
| Dimensions of hotplate [mm]                  | 135                                  |
| Hotplate material                            | Stainless steel with ceramic coating |
| Motor type                                   | DC motor                             |
| Motor input rating [W]                       | 5                                    |
| Motor output rating [W]                      | 3                                    |
| Power [W]                                    | 515                                  |
| Voltage [VAC]                                | 100-120/200-240                      |
| Frequency [Hz]                               | 50/60                                |
| Stirring positions                           | 1                                    |
| Max. stirring quantity [L, H <sub>2</sub> O] | 3                                    |
| Max. magnetic bar size [L, mm]               | 50                                   |
| Speed range [rpm]                            | 100-1500                             |
| Heating output [W]                           | 500                                  |
| Heating temperature range [°C]               | Room temp280,<br>increment 1         |
| Control accuracy of work plate [°C]          | ±1 (<100°C)<br>±1% (>100°C)          |
| Auto-shutoff temperature [°C]                | 320                                  |
| Temperature display                          | ±1                                   |
| HOT caution warning [°C]                     | 50                                   |
| Protection class                             | IP21                                 |
| Dimension [W x D x H, mm]                    | 150 × 260 × 80                       |
| Weight [kg]                                  | 1.8                                  |
| Permissible ambient temperature [°C]         | 5-40                                 |
| Permissible relative humidity                | 80%                                  |