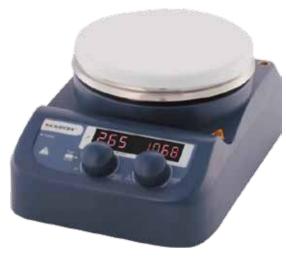

## 01-310X

## **Magnetic Stirrer Hotplate**

This combined magnetic stirrer and hotplate provides simultaneous stirring of up to 1500 rpm and heating of up to 280°C, making it ideal for the needs of most analytical and biological laboratories.

## **Features**

- Digital control system
- Easy-to-read LED display
- Stirring speed range: 100-1500 rpm
- Temperature range: room temp. 280°C
- Quick heating times
- ABS casing is fire-retardant and resistant to weak acids and bases
- Ceramic-coated stainless steel hotplate is chemically resistant and scratch-proof
- Safety feature: HOT caution indicator is displayed at 50°C and above
- Safety feature: heating automatically stops if hotplate temperature exceeds 320°C

## **Specifications**

| Catalogue No.                                | 01-310X                              |
|----------------------------------------------|--------------------------------------|
| Dimensions of hotplate [mm]                  | 135                                  |
| Hotplate material                            | Stainless steel with ceramic coating |
| Motor type                                   | DC motor                             |
| Motor input rating [W]                       | 5                                    |
| Motor output rating [W]                      | 3                                    |
| Power [W]                                    | 515                                  |
| Voltage [VAC]                                | 100-120/200-240                      |
| Frequency [Hz]                               | 50/60                                |
| Stirring positions                           | 1                                    |
| Max. stirring quantity [L, H <sub>2</sub> O] | 3                                    |
| Max. magnetic bar size [L, mm]               | 50                                   |
| Speed range [rpm]                            | 100-1500                             |
| Heating output [W]                           | 500                                  |
| Heating temperature range [°C]               | Room temp280,<br>increment 1         |
| Control accuracy of work plate [°C]          | ±1 (<100°C)<br>±1% (>100°C)          |
| Auto-shutoff temperature [°C]                | 320                                  |
| Temperature display                          | ±1                                   |
| HOT caution warning [°C]                     | 50                                   |
| Protection class                             | IP21                                 |
| Dimension [W x D x H, mm]                    | 150 × 260 × 80                       |
| Weight [kg]                                  | 1.8                                  |
| Permissible ambient temperature [°C]         | 5-40                                 |
| Permissible relative humidity                | 80%                                  |