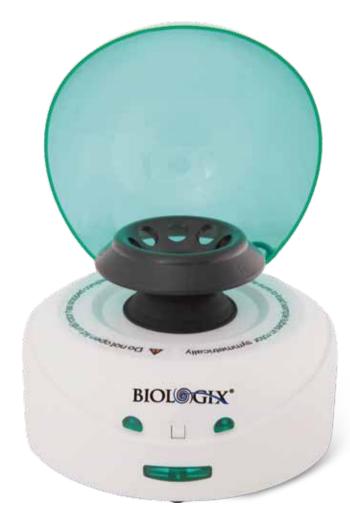

## 01-800X Palm Micro Centrifuge

The Palm Micro Centrifuge is a very small, compact centrifuge ideal for microfiltration and quick spins. It has been tested and approved in accordance with IEC/EN61010-2-20.

## Features

- Fixed speed: 7000 rpm
- Quick acceleration and deceleration
- Rotors for microcentrifuge tubes, PCR tubes, and PCR 8-strip tubes included
- Easily change rotors without tools
- Quiet, low-noise design

## **Specifications**

| Catalogue No.                 | 01-800X                                             |
|-------------------------------|-----------------------------------------------------|
| Max. speed<br>[rpm]           | 7000                                                |
| Max. RCF                      | 2680 x g                                            |
| Rotor<br>Capacity             | 0.2/0.5/1.5/2.0mL × 8, or<br>0.2mL PCR 8-strips x 2 |
| Run Time                      | Continuous operation                                |
| Driving<br>Motor              | DC motor                                            |
| Power                         | AC110-240V,<br>50Hz/60Hz                            |
| Noise<br>level [dB]           | ≤45                                                 |
| Dimensions<br>[D × W × H, mm] | 150 x 150 x 117                                     |
| Weight [kg]                   | 0.5                                                 |