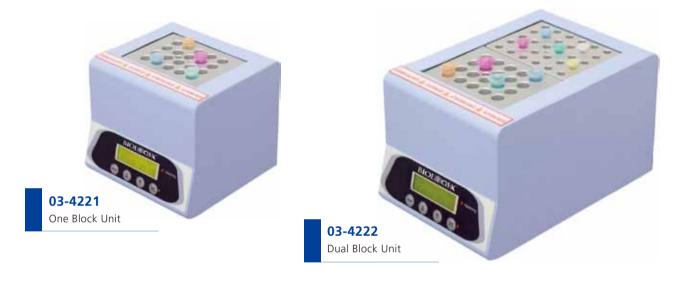

## 03-4221, 03-4222 Elite Series Dry Bath Incubators

The Elite Series Dry Bath Incubators feature digital microprocessor control, user temperature calibration, and user-friendly design. One-block and dual-block types are available.

#### **Features**

- PID temperature control maintains temperature accuracy
- Leak-proof molded aluminum alloy chamber with PTFE coating
- Multi-functional: can also be used as a water bath or bead bath
- Various interchangeable heating blocks available