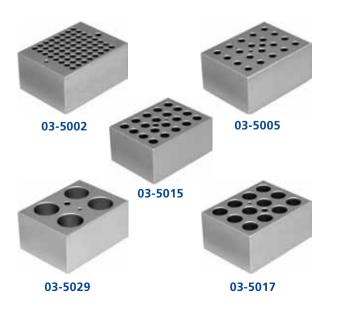

### **Dry Bath Blocks**

These precisely machined aluminum alloy dry bath blocks deliver efficient heat transfer and are suitable for use with tubes ranging from 0.2 to 50 mL.

#### Specifications

| Catalogue No.                        | 03-4221                                   | 03-4222 |
|--------------------------------------|-------------------------------------------|---------|
| Display                              | LCD Display                               |         |
| Temperature Control Range [°C]       | 5 above ambient to 150                    |         |
| Temperature Increment [°C]           | 0.10                                      |         |
| Temperature Accuracy<br>at 37°C [°C] | ± 0.20                                    |         |
| Operation modes                      | continuous or<br>timed up to 99 hr:59 min |         |
| Dry Bath Blocks                      | Capacity                                  |         |
| 03-5002                              | 0.2mL tubes x 64 or PCR 8-strip tubes x 8 |         |
| 03-5005                              | 0.5mL tubes x 20                          |         |
| 03-5015                              | 1.5mL or 2.0mL tubes x 20                 |         |
| 03-5017                              | 15mL centrifuge tubes x 12                |         |
| 03-5029                              | 50mL centrifuge tubes x 4                 |         |